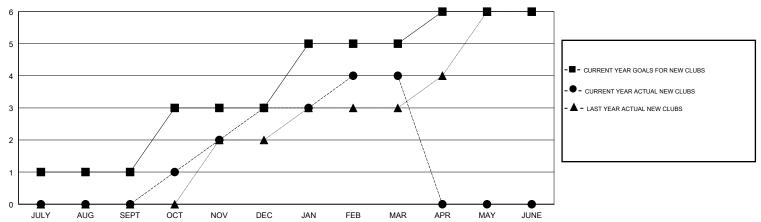

#### GOALS AND ACTUAL NEW CLUBS CUMULATIVE

## **LOCATION REP OF SRI LANKA**

**GMT CA** 

| Clubs                 |               |           |               | Members       |                           |                         |                                              |  |
|-----------------------|---------------|-----------|---------------|---------------|---------------------------|-------------------------|----------------------------------------------|--|
| RESULTS FOR 2018-2019 |               |           |               |               | RESULTS FOR 2018-2019     |                         |                                              |  |
| QUARTER               | NEW CLUB GOAL | NEW CLUBS | DROPPED CLUBS | QUARTER       | MEMBER GROWTH NET<br>GOAL | MEMBER GROWTH<br>ACTUAL | DROPPED MEMBERS ACTUAL (including transfers) |  |
| JULY/AUG/SEPT         | 1             | 0         | 1             | JULY/AUG/SEPT | 47                        | 12                      | 80                                           |  |
| OCT/NOV/DEC           | 2             | 3         | 0             | OCT/NOV/DEC   | 140                       | 150                     | 179                                          |  |
| JAN/FEB/MAR           | 2             | 1         | 0             | JAN/FEB/MAR   | 98                        | 68                      | 34                                           |  |
| APR/MAY/JUNE          | 1             | 0         | 0             | APR/MAY/JUNE  | 65                        | 0                       | 0                                            |  |