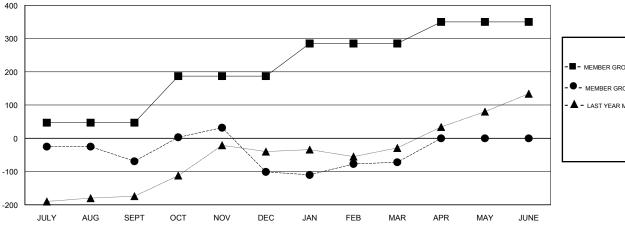

## GOALS AND ACTUAL MEMBERS CUMULATIVE

| 4 | - ■ - MEMBER GROWTH NET GOAL      |  |
|---|-----------------------------------|--|
|   | - ● - MEMBER GROWTH ACTUAL        |  |
| + | - ▲ - LAST YEAR MEMBERSHIP ACTUAL |  |
|   |                                   |  |
|   |                                   |  |
|   |                                   |  |
|   |                                   |  |
|   |                                   |  |
|   |                                   |  |
|   |                                   |  |

## **LOCATION REP OF SRI LANKA**

**GMT CA** 

| Clubs                 |               |           |               | Members       |                           |                         |                                              |  |
|-----------------------|---------------|-----------|---------------|---------------|---------------------------|-------------------------|----------------------------------------------|--|
| RESULTS FOR 2018-2019 |               |           |               |               | RESULTS FOR 2018-2019     |                         |                                              |  |
| QUARTER               | NEW CLUB GOAL | NEW CLUBS | DROPPED CLUBS | QUARTER       | MEMBER GROWTH NET<br>GOAL | MEMBER GROWTH<br>ACTUAL | DROPPED MEMBERS ACTUAL (including transfers) |  |
| JULY/AUG/SEPT         | 1             | 0         | 1             | JULY/AUG/SEPT | 47                        | 12                      | 80                                           |  |
| OCT/NOV/DEC           | 2             | 3         | 0             | OCT/NOV/DEC   | 140                       | 150                     | 179                                          |  |
| JAN/FEB/MAR           | 2             | 1         | 0             | JAN/FEB/MAR   | 98                        | 68                      | 34                                           |  |
| APR/MAY/JUNE          | 1             | 0         | 0             | APR/MAY/JUNE  | 65                        | 0                       | 0                                            |  |